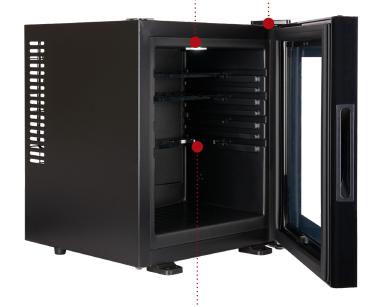

#### INTERIOR: **LED LIGHT**

LEFT OR RIGHT **OPENING** 

Flexible use

### **ADJUSTABLE SHELVING SYSTEM**

With unique cut out that accommodates 1L bottles

- D energy rating
- Can accommodate a 1L bottle of water/wine
- Adjustable cooling dial
- Black interior