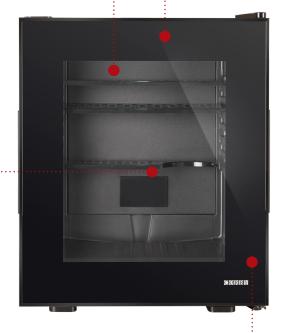

#### SILENT OPERATION:

Will not disturb sleeping guests

### PELTIER COOLING TECHNOLOGY WITH CONDENSER

Efficient cooling

#### INTERIOR: **LED LIGHT**

LEFT OR RIGHT **OPENING** 

Flexible use

#### **LOW-E GLASS**

Reflects heat back into the room

### **ADJUSTABLE SHELVING SYSTEM**

With unique cut out that accommodates 1L bottles

- D energy rating
- Can accommodate a 1L bottle of water/wine
- Adjustable cooling dial
- Black interior