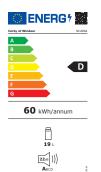

## **Specification**

Black 11.70kg 20L 58W

R600a refrigerant (Non-ammonia coolant) 50mm ventilation gap required

Insulation: Cyclopentane

14.17in