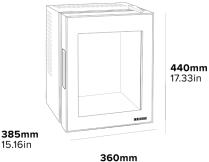

## **Specification**

Black 11.70kg 20L 58W

R600a refrigerant (Non-ammonia coolant) 50mm ventilation gap required

Insulation: Cyclopentane

14.17in