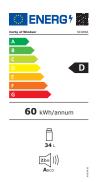

# LEFT OR RIGHT OPENING

Flexible use

LOW-E GLASS

Reflects heat back into the room

**R600A REFRIGERANT** 

Environmentally friendly coolant

D energy rating

- Can accommodate a 1L bottle of water/wine
- · Adjustable cooling dial
- Black interior