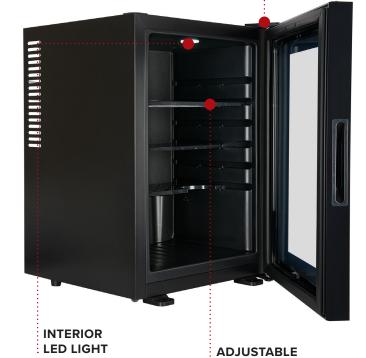

#### **Specification**

Black 15.80kg 40L

58W R600a refrigerant (Non-ammonia coolant) 50mm ventilation gap required

Insulation: Cyclopentane

**SHELVING SYSTEM** 

: different sized items

Can be configured to

**570mm** 22.05in