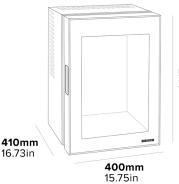

#### **Specification**

Black 15.80kg 40L

58W R600a refrigerant (Non-ammonia coolant) 50mm ventilation gap required

Insulation: Cyclopentane

**SHELVING SYSTEM** 

: different sized items

Can be configured to

**570mm** 22.05in