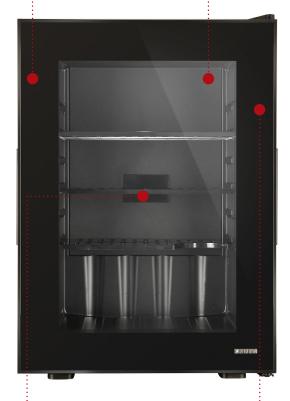

# LEFT OR RIGHT OPENING

Flexible use

LOW-E GLASS

Reflects heat back into the room

**R600A REFRIGERANT** 

Environmentally friendly coolant

D energy rating

- Can accommodate a 1L bottle of water/wine
- · Adjustable cooling dial
- Black interior

#### **Specification**

Black 15.80kg 40L

58W R600a refrigerant (Non-ammonia coolant) 50mm ventilation gap required

Insulation: Cyclopentane

**SHELVING SYSTEM** 

: different sized items

Can be configured to

**570mm** 22.05in